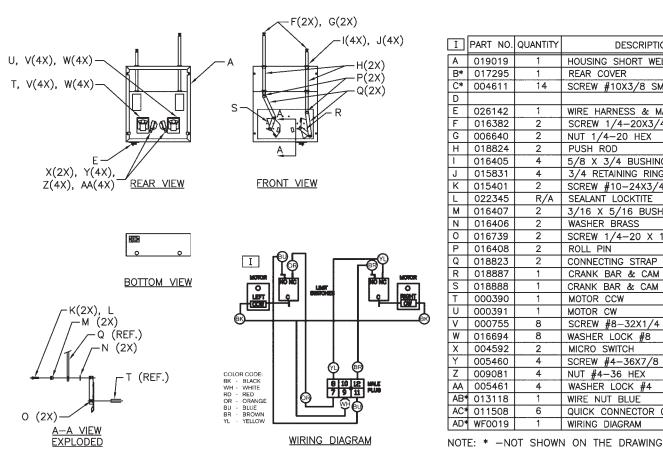

## BASKET LIFT HOUSING 14ZS & 14CM ASSEMBLY 120V MOTORS PART #019017

| П   | PART NO | QUANTITY | DESCRIPTION                |
|-----|---------|----------|----------------------------|
|     |         | -        |                            |
| A   | 019019  | 1        | HOUSING SHORT WELDMENT     |
| B*  | 017295  | 1        | REAR COVER                 |
| C*  | 004611  | 14       | SCREW #10X3/8 SM           |
| D   |         |          |                            |
| E   | 026142  | 1        | WIRE HARNESS & MALE PLUG   |
| F   | 016382  | 2        | SCREW 1/4-20X3/4           |
| G   | 006640  | 2        | NUT 1/4-20 HEX             |
| Н   | 018824  | 2        | PUSH ROD                   |
| I   | 016405  | 4        | 5/8 X 3/4 BUSHING          |
| J   | 015831  | 4        | 3/4 RETAINING RING         |
| К   | 015401  | 2        | SCREW #10-24X3/4           |
| L   | 022345  | R/A      | SEALANT LOCKTITE           |
| М   | 016407  | 2        | 3/16 X 5/16 BUSHING        |
| Ν   | 016406  | 2        | WASHER BRASS               |
| 0   | 016739  | 2        | SCREW 1/4-20 X 1/2 HEX     |
| Ρ   | 016408  | 2        | ROLL PIN                   |
| Q   | 018823  | 2        | CONNECTING STRAP           |
| R   | 018887  | 1        | CRANK BAR & CAM RIGHT      |
| S   | 018888  | 1        | CRANK BAR & CAM LEFT       |
| Т   | 000390  | 1        | MOTOR CCW                  |
| U   | 000391  | 1        | MOTOR CW                   |
| V   | 000755  | 8        | SCREW #8-32X1/4            |
| W   | 016694  | 8        | WASHER LOCK #8             |
| Х   | 004592  | 2        | MICRO SWITCH               |
| Y   | 005460  | 4        | SCREW #4-36X7/8            |
| Ζ   | 009081  | 4        | NUT #4-36 HEX              |
| AA  | 005461  | 4        | WASHER LOCK #4             |
| AB* | 013118  | 1        | WIRE NUT BLUE              |
|     | 011508  | 6        | QUICK CONNECTOR 0.250 PINK |
| AD* | WF0019  | 1        | WIRING DIAGRAM             |
|     |         |          |                            |