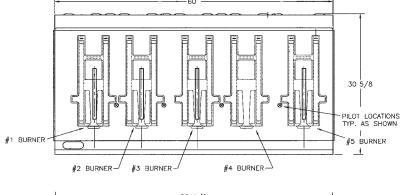

#### NOTE: ALL DIMENSIONS ARE FOR REFERENCE ONLY

#### **INSTRUCTIONS:**

- 1. Turn supply gas off.
- Remove & replace regulators on each gas valve. Follow the instructions sent with regulators.
- Lower control panel to gain access to main and pilot orifices.
- 4. **36"** gas griddle: replace 2 pilot orifices and 3 main burner orifices. Install smaller burner orifice in center burner.
  - **60"** gas griddle: replace 4 pilot orifices and 5 main burner orifices.
- Return pilot assemblies and manifolds to original position.
- 6. Reinstall control panel screws.
- 7. Turn on gas supply and test for proper operation.