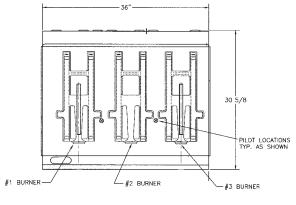

#### NOTE: ALL DIMENSIONS ARE FOR REFERENCE ONLY

#### **INSTRUCTIONS:**

- 1. Turn supply gas off.
- Remove & replace regulators on each gas valve. Follow the instructions sent with regulators.
- Lower control panel to gain access to main and pilot orifices.
- 4. **36"** gas griddle: replace 2 pilot orifices and 3 main burner orifices. Install smaller burner orifice in center burner.
  - **60"** gas griddle: replace 4 pilot orifices and 5 main burner orifices.
- Return pilot assemblies and manifolds to original position.
- 6. Reinstall control panel screws.
- 7. Turn on gas supply and test for proper operation.