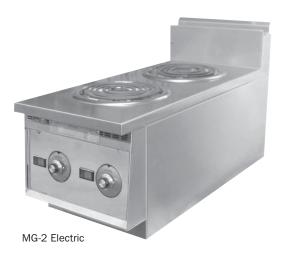

# **Standard Features:**

- ➤ Available in gas or electric, with two or four burners
- ► Gas model features 15,000 BTU/hr. input
- ► Electric model features infinite controls at 240V per element
- ► Compact size is perfect for Kiosks

#### **Performance**

The MG-2 and MG-4 gas models deliver 15,000 BTU/hr. input per burner at 4" water column pressure. The Keating electric models provide 2600 watts per element operating on a 240 volt line.

# **Compact size**

The MG-2 is only 13" wide by 24" or 30" deep. The MG-4 is 26" wide. A perfect size for equipment stands or in a Keating Custom Line-Up, the Hot Plate complements any kitchen decor.

### Rugged design

The Hot Plate gas models feature removable grates and drip pans and stainless steel burners. Electric models utilize heavy duty coil elements which are 7-1/2" in diameter.

Gas Connection - 3/4" NPT male connection located in the rear of the unit.

**ELECTRIC MODEL SPECIFICATIONS** 

The Keating Hot Plate is available with 2 (MG 2 E) or 4 (MG 4 E) two coil elements in a cabinet with a splashback. Each element is controlled by a separate infinite control, and is rated at 2,600 watts at 240 volts.