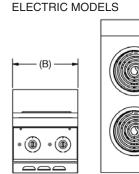

#### **GAS MODELS**

FRONT VIEW

**TOP VIEW** 

FRONT VIEW

**TOP VIEW** 

Gas Connection - 3/4" NPT male connection located in the rear of the unit.

**ELECTRIC MODEL SPECIFICATIONS** 

The Keating Hot Plate is available with 2 (MG 2 E) or 4 (MG 4 E) two coil elements in a cabinet with a splashback. Each element is controlled by a separate infinite control, and is rated at 2,600 watts at 240 volts.

**Elements -** 7 1/2" coils encased in Stainless Steel top rated at 2,600 watts at 240 volts single phase.

Element Control - Infinte controls are mounted in the front of the unit.

Drip Pan - The drip pan is removable from the top for easy cleaning.

# GAS/ELECTRICAL REQUIREMENTS AND DIMENSIONS\*

| BURNER/<br>ELEMENTS | BTU INPUT/<br>Burner  | KW @ 240V                                                                                | AMPS @ 240V                                                                                                       | Height             | (A) Depth                                                                                                                                                                                                                                                                                                                                                                                                                                                                                                 | (B) Width                                                                                                                                                                                                                                                                                                                                                                                                                                                                                                                                                                                                                                                                     | Weight                                                                                                                                                                                                                                                                                                                                                                                                                                                                                                                                                                                                                                                                                                                                                                                              |
|---------------------|-----------------------|------------------------------------------------------------------------------------------|-------------------------------------------------------------------------------------------------------------------|--------------------|-----------------------------------------------------------------------------------------------------------------------------------------------------------------------------------------------------------------------------------------------------------------------------------------------------------------------------------------------------------------------------------------------------------------------------------------------------------------------------------------------------------|-------------------------------------------------------------------------------------------------------------------------------------------------------------------------------------------------------------------------------------------------------------------------------------------------------------------------------------------------------------------------------------------------------------------------------------------------------------------------------------------------------------------------------------------------------------------------------------------------------------------------------------------------------------------------------|-----------------------------------------------------------------------------------------------------------------------------------------------------------------------------------------------------------------------------------------------------------------------------------------------------------------------------------------------------------------------------------------------------------------------------------------------------------------------------------------------------------------------------------------------------------------------------------------------------------------------------------------------------------------------------------------------------------------------------------------------------------------------------------------------------|
| 2                   | 15,000                |                                                                                          |                                                                                                                   | 16 5/8"            | 24 1/2"                                                                                                                                                                                                                                                                                                                                                                                                                                                                                                   | 13"                                                                                                                                                                                                                                                                                                                                                                                                                                                                                                                                                                                                                                                                           | 140 lbs.                                                                                                                                                                                                                                                                                                                                                                                                                                                                                                                                                                                                                                                                                                                                                                                            |
| 2                   | 15,000                |                                                                                          |                                                                                                                   | 16 5/8"            | 24 1/2"                                                                                                                                                                                                                                                                                                                                                                                                                                                                                                   | 13"                                                                                                                                                                                                                                                                                                                                                                                                                                                                                                                                                                                                                                                                           | 140 lbs.                                                                                                                                                                                                                                                                                                                                                                                                                                                                                                                                                                                                                                                                                                                                                                                            |
| 2                   |                       | 5.2                                                                                      | 22                                                                                                                | 16 5/8"            | 24 1/2"                                                                                                                                                                                                                                                                                                                                                                                                                                                                                                   | 13"                                                                                                                                                                                                                                                                                                                                                                                                                                                                                                                                                                                                                                                                           | 140 lbs.                                                                                                                                                                                                                                                                                                                                                                                                                                                                                                                                                                                                                                                                                                                                                                                            |
| 2                   | 15,000                |                                                                                          |                                                                                                                   | 16 5/8"            | 30 1/2"                                                                                                                                                                                                                                                                                                                                                                                                                                                                                                   | 13"                                                                                                                                                                                                                                                                                                                                                                                                                                                                                                                                                                                                                                                                           | 140 lbs.                                                                                                                                                                                                                                                                                                                                                                                                                                                                                                                                                                                                                                                                                                                                                                                            |
| 2                   | 15,000                |                                                                                          |                                                                                                                   | 16 5/8"            | 30 1/2"                                                                                                                                                                                                                                                                                                                                                                                                                                                                                                   | 13"                                                                                                                                                                                                                                                                                                                                                                                                                                                                                                                                                                                                                                                                           | 140 lbs.                                                                                                                                                                                                                                                                                                                                                                                                                                                                                                                                                                                                                                                                                                                                                                                            |
| 2                   |                       | 5.2                                                                                      | 22                                                                                                                | 16 5/8"            | 30 1/2"                                                                                                                                                                                                                                                                                                                                                                                                                                                                                                   | 13"                                                                                                                                                                                                                                                                                                                                                                                                                                                                                                                                                                                                                                                                           | 140 lbs.                                                                                                                                                                                                                                                                                                                                                                                                                                                                                                                                                                                                                                                                                                                                                                                            |
| 4                   | 15,000                |                                                                                          |                                                                                                                   | 16 5/8"            | 24 1/2"                                                                                                                                                                                                                                                                                                                                                                                                                                                                                                   | 26"                                                                                                                                                                                                                                                                                                                                                                                                                                                                                                                                                                                                                                                                           | 150 lbs.                                                                                                                                                                                                                                                                                                                                                                                                                                                                                                                                                                                                                                                                                                                                                                                            |
| 4                   | 15,000                |                                                                                          |                                                                                                                   | 16 5/8"            | 24 1/2"                                                                                                                                                                                                                                                                                                                                                                                                                                                                                                   | 26"                                                                                                                                                                                                                                                                                                                                                                                                                                                                                                                                                                                                                                                                           | 150 lbs.                                                                                                                                                                                                                                                                                                                                                                                                                                                                                                                                                                                                                                                                                                                                                                                            |
| 4                   |                       | 10.4                                                                                     | 43                                                                                                                | 16 5/8"            | 24 1/2"                                                                                                                                                                                                                                                                                                                                                                                                                                                                                                   | 26"                                                                                                                                                                                                                                                                                                                                                                                                                                                                                                                                                                                                                                                                           | 135 lbs.                                                                                                                                                                                                                                                                                                                                                                                                                                                                                                                                                                                                                                                                                                                                                                                            |
| 4                   | 15,000                |                                                                                          |                                                                                                                   | 16 5/8"            | 30 1/2"                                                                                                                                                                                                                                                                                                                                                                                                                                                                                                   | 26"                                                                                                                                                                                                                                                                                                                                                                                                                                                                                                                                                                                                                                                                           | 150 lbs.                                                                                                                                                                                                                                                                                                                                                                                                                                                                                                                                                                                                                                                                                                                                                                                            |
| 4                   | 15,000                |                                                                                          |                                                                                                                   | 16 5/8"            | 30 1/2"                                                                                                                                                                                                                                                                                                                                                                                                                                                                                                   | 26"                                                                                                                                                                                                                                                                                                                                                                                                                                                                                                                                                                                                                                                                           | 150 lbs.                                                                                                                                                                                                                                                                                                                                                                                                                                                                                                                                                                                                                                                                                                                                                                                            |
| 4                   |                       | 10.4                                                                                     | 43                                                                                                                | 16 5/8"            | 30 1/2"                                                                                                                                                                                                                                                                                                                                                                                                                                                                                                   | 26"                                                                                                                                                                                                                                                                                                                                                                                                                                                                                                                                                                                                                                                                           | 135 lbs.                                                                                                                                                                                                                                                                                                                                                                                                                                                                                                                                                                                                                                                                                                                                                                                            |
|                     | 2 2 2 2 2 2 4 4 4 4 4 | ELEMENTS BURNER  2 15,000 2 15,000 2 15,000 2 15,000 2 15,000 4 15,000 4 15,000 4 15,000 | ELEMENTS BURNER  2 15,000 2 15,000 2 5.2  2 15,000 2 15,000 2 15,000 4 15,000 4 15,000 4 15,000 4 15,000 4 15,000 | ELEMENTS BURNER  2 | ELEMENTS         BURNER           2         15,000           2         15,000           2         5.2           2         16 5/8"           2         15,000           2         15,000           2         16 5/8"           2         16 5/8"           4         15,000           4         15,000           4         10.4           4         15,000           4         15,000           4         15,000           4         15,000           4         15,000           16 5/8"           16 5/8" | ELEMENTS         BURNER         16 5/8"         24 1/2"           2         15,000         16 5/8"         24 1/2"           2         15,000         16 5/8"         24 1/2"           2         15,000         16 5/8"         30 1/2"           2         15,000         16 5/8"         30 1/2"           2         5.2         22         16 5/8"         30 1/2"           4         15,000         16 5/8"         24 1/2"           4         15,000         16 5/8"         24 1/2"           4         15,000         16 5/8"         24 1/2"           4         15,000         16 5/8"         30 1/2"           4         15,000         16 5/8"         30 1/2" | ELEMENTS         BURNER         165/8"         241/2"         13"           2         15,000         165/8"         241/2"         13"           2         5.2         22         165/8"         241/2"         13"           2         15,000         165/8"         301/2"         13"           2         15,000         165/8"         301/2"         13"           2         5.2         22         165/8"         301/2"         13"           4         15,000         165/8"         241/2"         26"           4         15,000         165/8"         241/2"         26"           4         15,000         165/8"         301/2"         26"           4         15,000         165/8"         301/2"         26"           4         15,000         165/8"         301/2"         26" |