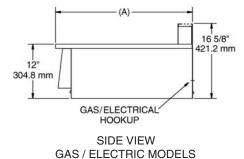

# GAS/ELECTRICAL REQUIREMENTS AND DIMENSIONS\*

| BURNER/<br>ELEMENTS | BTU INPUT/<br>Burner  | KW @ 240V                                                                                | AMPS @ 240V                                                                                                       | Height             | (A) Depth                                                                                                                                                                                                                                                                                                                                                                                                                                                                                                 | (B) Width                                                                                                                                                                                                                                                                                                                                                                                                                                                                                                                                                                                                                                                                     | Weight                                                                                                                                                                                                                                                                                                                                                                                                                                                                                                                                                                                                                                                                                                                                                                                              |
|---------------------|-----------------------|------------------------------------------------------------------------------------------|-------------------------------------------------------------------------------------------------------------------|--------------------|-----------------------------------------------------------------------------------------------------------------------------------------------------------------------------------------------------------------------------------------------------------------------------------------------------------------------------------------------------------------------------------------------------------------------------------------------------------------------------------------------------------|-------------------------------------------------------------------------------------------------------------------------------------------------------------------------------------------------------------------------------------------------------------------------------------------------------------------------------------------------------------------------------------------------------------------------------------------------------------------------------------------------------------------------------------------------------------------------------------------------------------------------------------------------------------------------------|-----------------------------------------------------------------------------------------------------------------------------------------------------------------------------------------------------------------------------------------------------------------------------------------------------------------------------------------------------------------------------------------------------------------------------------------------------------------------------------------------------------------------------------------------------------------------------------------------------------------------------------------------------------------------------------------------------------------------------------------------------------------------------------------------------|
| 2                   | 15,000                |                                                                                          |                                                                                                                   | 16 5/8"            | 24 1/2"                                                                                                                                                                                                                                                                                                                                                                                                                                                                                                   | 13"                                                                                                                                                                                                                                                                                                                                                                                                                                                                                                                                                                                                                                                                           | 140 lbs.                                                                                                                                                                                                                                                                                                                                                                                                                                                                                                                                                                                                                                                                                                                                                                                            |
| 2                   | 15,000                |                                                                                          |                                                                                                                   | 16 5/8"            | 24 1/2"                                                                                                                                                                                                                                                                                                                                                                                                                                                                                                   | 13"                                                                                                                                                                                                                                                                                                                                                                                                                                                                                                                                                                                                                                                                           | 140 lbs.                                                                                                                                                                                                                                                                                                                                                                                                                                                                                                                                                                                                                                                                                                                                                                                            |
| 2                   |                       | 5.2                                                                                      | 22                                                                                                                | 16 5/8"            | 24 1/2"                                                                                                                                                                                                                                                                                                                                                                                                                                                                                                   | 13"                                                                                                                                                                                                                                                                                                                                                                                                                                                                                                                                                                                                                                                                           | 140 lbs.                                                                                                                                                                                                                                                                                                                                                                                                                                                                                                                                                                                                                                                                                                                                                                                            |
| 2                   | 15,000                |                                                                                          |                                                                                                                   | 16 5/8"            | 30 1/2"                                                                                                                                                                                                                                                                                                                                                                                                                                                                                                   | 13"                                                                                                                                                                                                                                                                                                                                                                                                                                                                                                                                                                                                                                                                           | 140 lbs.                                                                                                                                                                                                                                                                                                                                                                                                                                                                                                                                                                                                                                                                                                                                                                                            |
| 2                   | 15,000                |                                                                                          |                                                                                                                   | 16 5/8"            | 30 1/2"                                                                                                                                                                                                                                                                                                                                                                                                                                                                                                   | 13"                                                                                                                                                                                                                                                                                                                                                                                                                                                                                                                                                                                                                                                                           | 140 lbs.                                                                                                                                                                                                                                                                                                                                                                                                                                                                                                                                                                                                                                                                                                                                                                                            |
| 2                   |                       | 5.2                                                                                      | 22                                                                                                                | 16 5/8"            | 30 1/2"                                                                                                                                                                                                                                                                                                                                                                                                                                                                                                   | 13"                                                                                                                                                                                                                                                                                                                                                                                                                                                                                                                                                                                                                                                                           | 140 lbs.                                                                                                                                                                                                                                                                                                                                                                                                                                                                                                                                                                                                                                                                                                                                                                                            |
| 4                   | 15,000                |                                                                                          |                                                                                                                   | 16 5/8"            | 24 1/2"                                                                                                                                                                                                                                                                                                                                                                                                                                                                                                   | 26"                                                                                                                                                                                                                                                                                                                                                                                                                                                                                                                                                                                                                                                                           | 150 lbs.                                                                                                                                                                                                                                                                                                                                                                                                                                                                                                                                                                                                                                                                                                                                                                                            |
| 4                   | 15,000                |                                                                                          |                                                                                                                   | 16 5/8"            | 24 1/2"                                                                                                                                                                                                                                                                                                                                                                                                                                                                                                   | 26"                                                                                                                                                                                                                                                                                                                                                                                                                                                                                                                                                                                                                                                                           | 150 lbs.                                                                                                                                                                                                                                                                                                                                                                                                                                                                                                                                                                                                                                                                                                                                                                                            |
| 4                   |                       | 10.4                                                                                     | 43                                                                                                                | 16 5/8"            | 24 1/2"                                                                                                                                                                                                                                                                                                                                                                                                                                                                                                   | 26"                                                                                                                                                                                                                                                                                                                                                                                                                                                                                                                                                                                                                                                                           | 135 lbs.                                                                                                                                                                                                                                                                                                                                                                                                                                                                                                                                                                                                                                                                                                                                                                                            |
| 4                   | 15,000                |                                                                                          |                                                                                                                   | 16 5/8"            | 30 1/2"                                                                                                                                                                                                                                                                                                                                                                                                                                                                                                   | 26"                                                                                                                                                                                                                                                                                                                                                                                                                                                                                                                                                                                                                                                                           | 150 lbs.                                                                                                                                                                                                                                                                                                                                                                                                                                                                                                                                                                                                                                                                                                                                                                                            |
| 4                   | 15,000                |                                                                                          |                                                                                                                   | 16 5/8"            | 30 1/2"                                                                                                                                                                                                                                                                                                                                                                                                                                                                                                   | 26"                                                                                                                                                                                                                                                                                                                                                                                                                                                                                                                                                                                                                                                                           | 150 lbs.                                                                                                                                                                                                                                                                                                                                                                                                                                                                                                                                                                                                                                                                                                                                                                                            |
| 4                   |                       | 10.4                                                                                     | 43                                                                                                                | 16 5/8"            | 30 1/2"                                                                                                                                                                                                                                                                                                                                                                                                                                                                                                   | 26"                                                                                                                                                                                                                                                                                                                                                                                                                                                                                                                                                                                                                                                                           | 135 lbs.                                                                                                                                                                                                                                                                                                                                                                                                                                                                                                                                                                                                                                                                                                                                                                                            |
|                     | 2 2 2 2 2 2 4 4 4 4 4 | ELEMENTS BURNER  2 15,000 2 15,000 2 15,000 2 15,000 2 15,000 4 15,000 4 15,000 4 15,000 | ELEMENTS BURNER  2 15,000 2 15,000 2 5.2  2 15,000 2 15,000 2 15,000 4 15,000 4 15,000 4 15,000 4 15,000 4 15,000 | ELEMENTS BURNER  2 | ELEMENTS         BURNER           2         15,000           2         15,000           2         5.2           2         16 5/8"           2         15,000           2         15,000           2         16 5/8"           2         16 5/8"           4         15,000           4         15,000           4         10.4           4         15,000           4         15,000           4         15,000           4         15,000           4         15,000           16 5/8"           16 5/8" | ELEMENTS         BURNER         16 5/8"         24 1/2"           2         15,000         16 5/8"         24 1/2"           2         15,000         16 5/8"         24 1/2"           2         15,000         16 5/8"         30 1/2"           2         15,000         16 5/8"         30 1/2"           2         5.2         22         16 5/8"         30 1/2"           4         15,000         16 5/8"         24 1/2"           4         15,000         16 5/8"         24 1/2"           4         15,000         16 5/8"         24 1/2"           4         15,000         16 5/8"         30 1/2"           4         15,000         16 5/8"         30 1/2" | ELEMENTS         BURNER         165/8"         241/2"         13"           2         15,000         165/8"         241/2"         13"           2         5.2         22         165/8"         241/2"         13"           2         15,000         165/8"         301/2"         13"           2         15,000         165/8"         301/2"         13"           2         5.2         22         165/8"         301/2"         13"           4         15,000         165/8"         241/2"         26"           4         15,000         165/8"         241/2"         26"           4         15,000         165/8"         301/2"         26"           4         15,000         165/8"         301/2"         26"           4         15,000         165/8"         301/2"         26" |

<sup>\*</sup>All Models have a 12" Working Height

As continuous product improvement occurs, specifications may be changed without notice.

www.keatingofchicago.com

KEATING OF CHICAGO, INC. | 8901 WEST 50th STREET | McCOOK, IL, 60525 USA | 1-800-KEATING | PHONE: 708-246-3000 | FAX: 708-246-3100