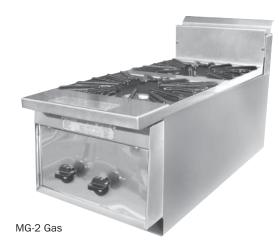

# **Standard Features:**

- ➤ Available in gas or electric, with two or four burners
- ► Gas model features 15,000 BTU/hr. input
- ► Electric model features infinite controls at 240V per element
- ► Compact size is perfect for Kiosks

#### **Performance**

The MG-2 and MG-4 gas models deliver 15,000 BTU/hr. input per burner at 4" water column pressure. The Keating electric models provide 2600 watts per element operating on a 240 volt line.

# **Compact size**

The MG-2 is only 13" wide by 24" or 30" deep. The MG-4 is 26" wide. A perfect size for equipment stands or in a Keating Custom Line-Up, the Hot Plate complements any kitchen decor.

### Rugged design

The Hot Plate gas models feature removable grates and drip pans and stainless steel burners. Electric models utilize heavy duty coil elements which are 7-1/2" in diameter.

### **GAS MODEL SPECIFICATIONS**

The Keating Hot Plate is available with 2 (MG 2) or 4 (MG 4) burners in a cabinet with a splashback. Each burner is rated at 15,000 BTU/hr.

Burner - Stainless Steel burners, rated at 15,000 BTU/hr. The MG 4 has four burners.