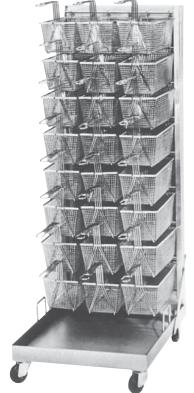

# Portable Basket Rack

Designed for maximum portability, the Keating Portable Basket Rack is constructed of a Stainless Steel base and back, mounted on heavy duty casters. Stainless Steel rods have been designed to support the weight of hanging baskets.

#### **Rugged construction**

The Keating Portable Basket Rack is constructed of highly polished stainless steel to ensure durability. Extra sturdy basket hanger rods ensure that baskets grip and don't slide off.

## Holds a variety of baskets

Six inch vertical spacing on basket rods hold a large variety of baskets. The BR-18 holds up to 18-14" split baskets, the BR-24 can hold up to 24-14" split baskets. The BR-32 holds up to 32-14" split baskets.

#### **Easy portability**

Manufactured with four heavy duty casters, the Keating Basket Rack can easily be maneuvered around the kitchen. Two front swivel casters make moving the basket rack an easy task, even around tight corners.

Baskets are Optional