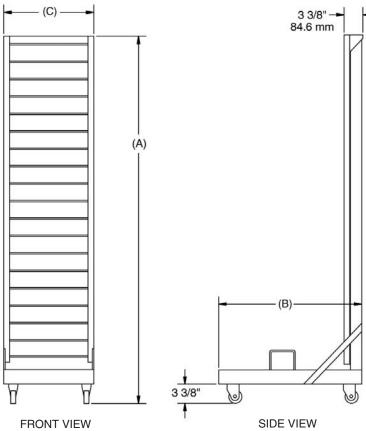

#### **SPECIFICATIONS**

**Base -** Constructed of 1-1/2" x 1-1/2" 10 gauge Stainless Steel angles, mounted on casters.

**Back** - Constructed of 18 gauge Stainless Steel attached to two 1" x 1" 10 gauge channels, which have been braced and welded to the base.

**Pan** - Removable pan is made of 18 gauge Stainless Steel, with handles.

**Casters** - Four casters are mounted under the base. Two fixed 3" diameter casters are positioned in the back, and two 3" diameter swivel casters with brakes are positioned in the front.

**Hangers** - Made of Stainless Steel rods, the hangers are 5/16" in diameter, and are mounted in the back frame.

**Basket Capacity -** The BR No. 18 holds up to 18 - 14" split baskets. BR No. 24 holds up to 24 - 14" split baskets, and BR No. 32 will hold up to 32 - 14" split baskets.

| DIMENSIONS         |                            |            |           |           |          |
|--------------------|----------------------------|------------|-----------|-----------|----------|
| MODEL              | Description                | (A) Height | (B) Depth | (C) Width | Weight   |
| Basket Rack No. 18 | Holds 18-14" Split Baskets | 63 1/4"    | 25 1/4"   | 15 1/2"   | 155 lbs. |
| Basket Rack No. 24 | Holds 24-14" Split Baskets | 57 5/8"    | 27 1/2"   | 22 1/4"   | 180 lbs. |
| Basket Rack No. 32 | Holds 32-14" Split Baskets | 57 5/8"    | 27 1/2"   | 29 1/2"   | 220 lbs. |