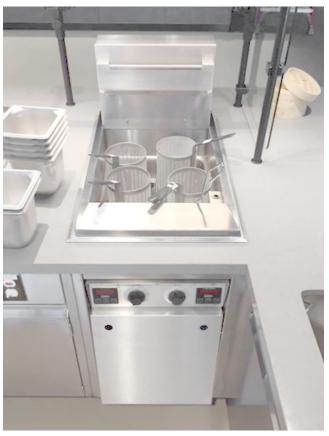

## A New Keating Electric Custom Pasta System Drop-In Unit installed at JP Morgan Chase in Brooklyn!

There is a new 14 Custom Pasta Electric Drop-In unit installation at the JP Morgan & Chase Metrotech Center, located in Brooklyn, NY.

The unit was purchased specifically to be used to cook Ramen noodles in the Genji Ramen station.

Our congratulations to our sales representatives in New Jersey, Frank Schweighardt and Mike Klatman of TD Marketing Co., on a job well done.

Keating 14 Custom Pasta Electric Drop-In Unit, shown above

Very Truly,

Eliza Keating President