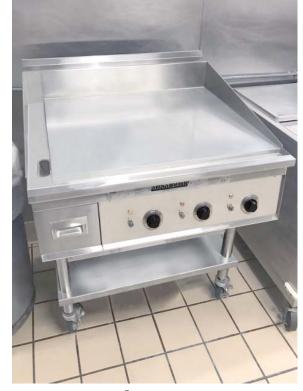

Many thanks to our representative in Texas, Bill Dickie Enterprises.

A 36x30 electric Miraclean® Griddle shown in the Dairy Queen in Mineola, TX.

Pasco Brokerage was the Dealer on this project.

Very Truly,